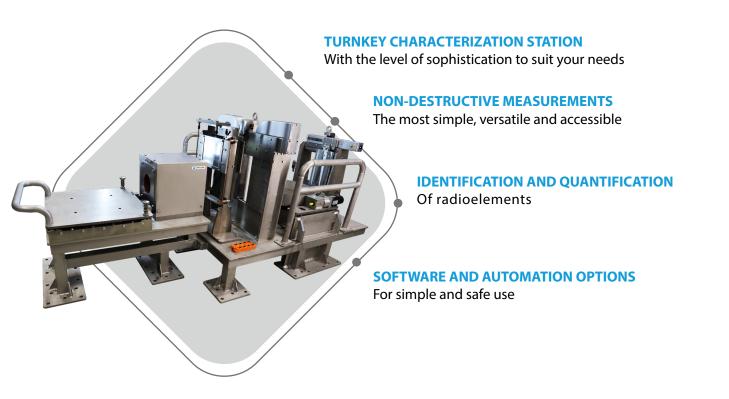

## **G-CHECK**

YOUR CUSTOM-DESIGNED SOLUTION INTEGRATING GAMMA SPECTROMETRY

| DETECTORS & PERFORMANCE*             |           |                                                                |
|--------------------------------------|-----------|----------------------------------------------------------------|
| Types                                |           | Nal(TI), CsI(TI), LaBr3, Ge(HP), CdTe, others on request       |
|                                      | Detection | To search for the presence or the absence of selected isotopes |
| Modes of operation                   | Control   | To count product entering a facility                           |
|                                      | Expertise | For the mass or the isotope distribution of a container        |
| Measurement time**                   |           | 600s counting time for a 10 mg detection limit                 |
| GENERAL*                             |           |                                                                |
| Container volume                     |           | From 20 to 200 L, others on request                            |
| Dimensions (L x P x H) and weight*** |           | From 800 x 1450 x 1000 mm, 600kg<br>600 x 3000 x 900, 840kg    |

\* These specifications are indicative of measurement stations already made. They can be tailored to your needs.

\*\* The measurement time concept depends strongly on the assembly, the measurement method, and the required accuracy.

\*\*\* Dimensions vary with the characterization station, the containers' volume, the necessary container-detector distance, etc.